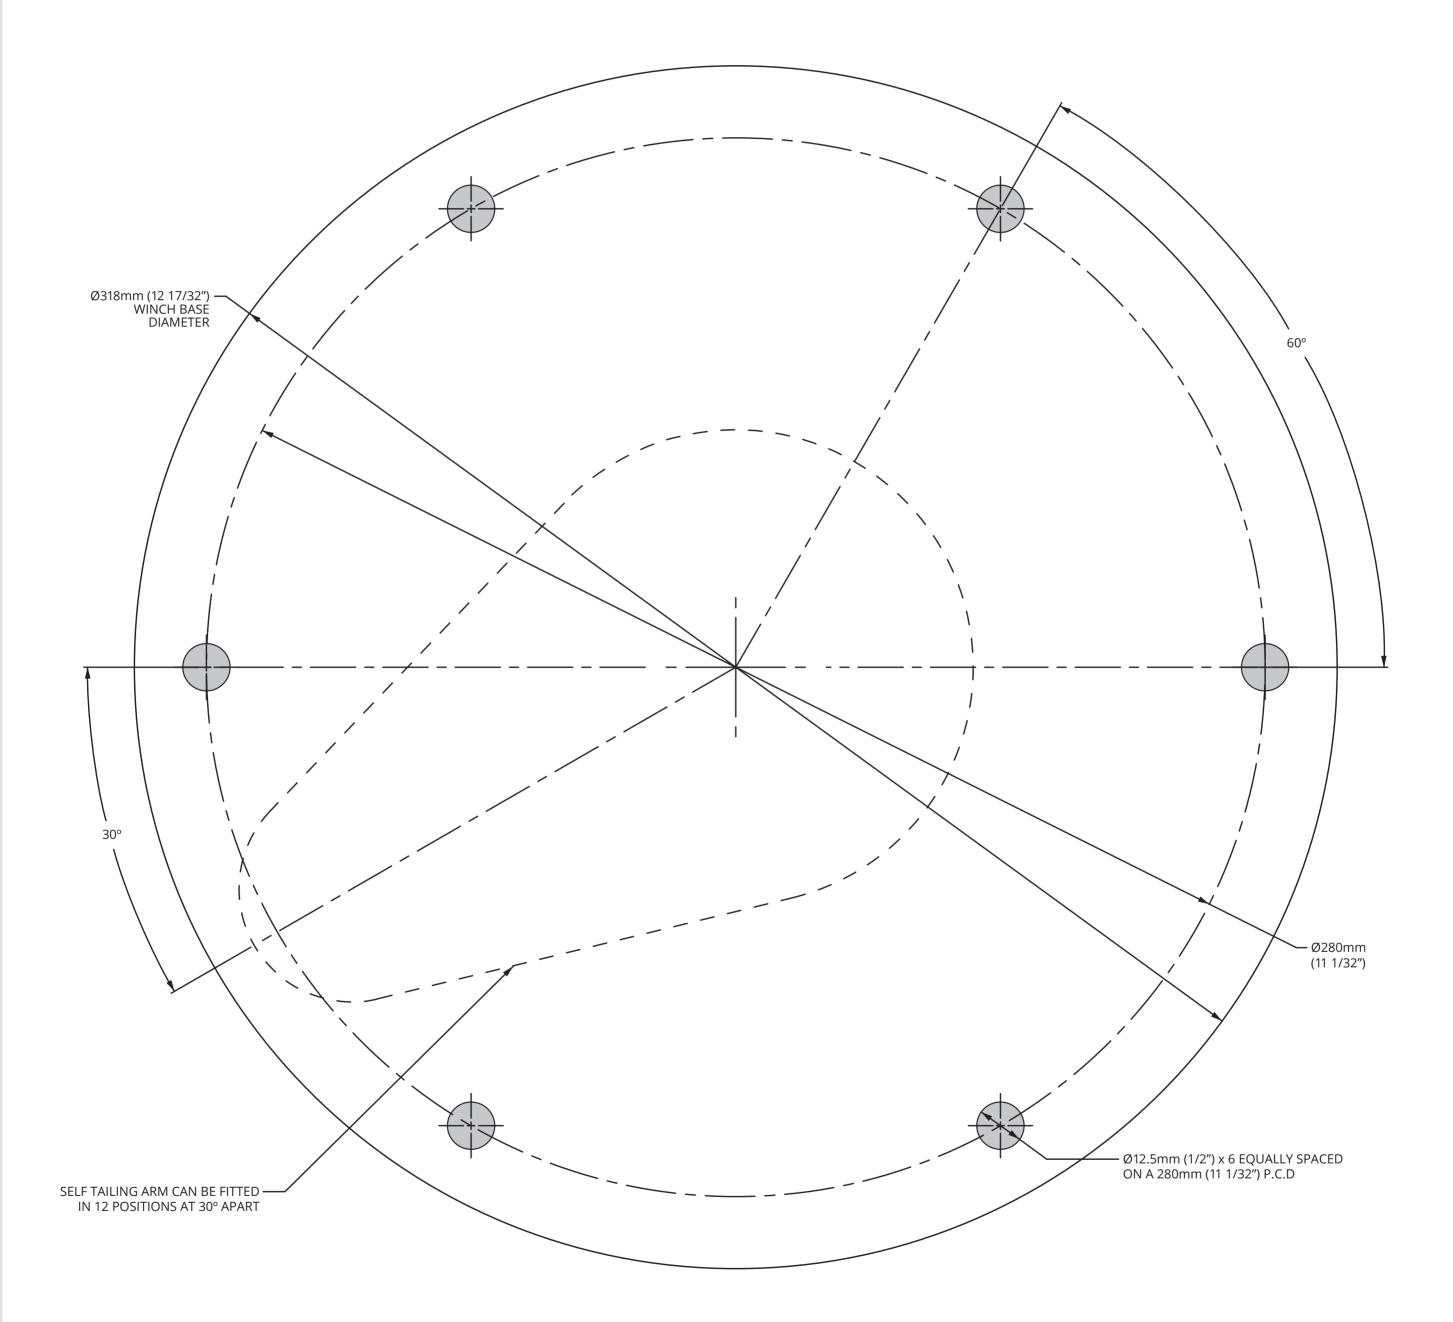

## Mounting Dimension Template Andersen Winches

## I Three-Speed Manual Self Tailing Winch, Size 82-3ST

| Scale       | 1:1                                                                                                                                                                                                 |
|-------------|-----------------------------------------------------------------------------------------------------------------------------------------------------------------------------------------------------|
| Page size   | A2                                                                                                                                                                                                  |
| Product No. | RA2082010000                                                                                                                                                                                        |
|             |                                                                                                                                                                                                     |
| IMPORTANT   | This template document has been created at 1:1 scale. It is critical that it is printed at 1:1 scale. Check any printed/reproduced copies match the dimensions indicated at 1:1 scale prior to use. |