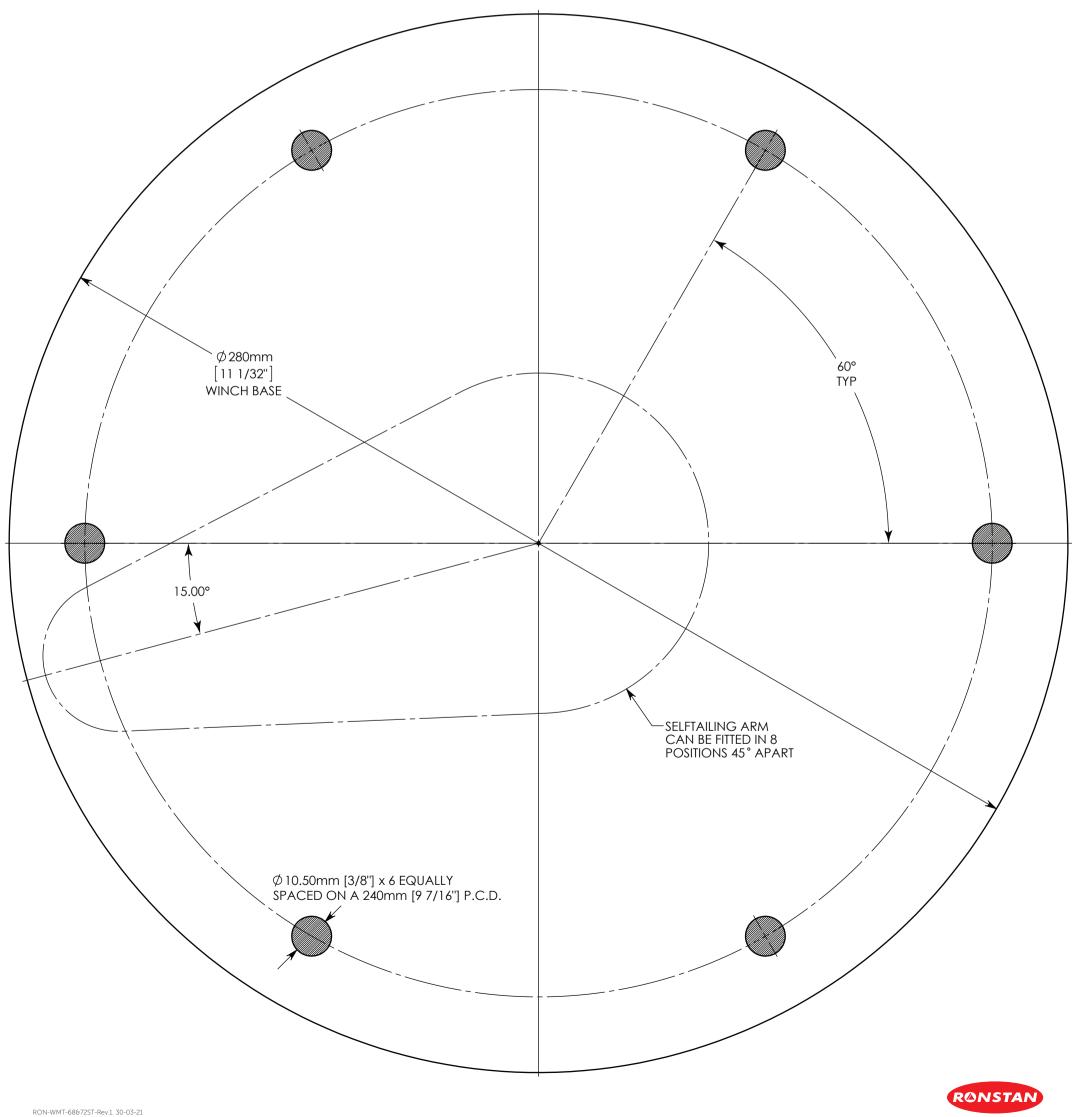

## Manual Self Tailing Winches, Size 68 & 72

| Scale       | 1:1                                                                                                                                                                                                 |              |
|-------------|-----------------------------------------------------------------------------------------------------------------------------------------------------------------------------------------------------|--------------|
| Page size   | A3                                                                                                                                                                                                  |              |
| Product No. | RA2068010000                                                                                                                                                                                        | RA2072010000 |
|             |                                                                                                                                                                                                     |              |
| IMPORTANT   | This template document has been created at 1:1 scale. It is critical that it is printed at 1:1 scale. Check any printed/reproduced copies match the dimensions indicated at 1:1 scale prior to use. |              |