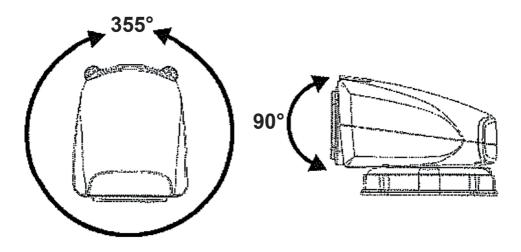

Long lifespan

Vibrations resistant 355° rotation / 90° Tilt

Temperatures:  $-30^{\circ}$ C ( $-22^{\circ}$ F) +  $70^{\circ}$ C ( $+158^{\circ}$ F)

Weight: 1,6kg (3.53lbs)

Dimensions: 160 x 193 x H 140mm (6.2 x 7.6 x 5.5in) Certification: EN60945 (does not disturb AIS & VHF)

### **ROTATION PERFORMANCE:**