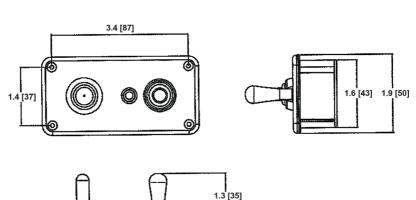

Wired remote controller

UV ray and Saltwater resistant

Robust searchlight made of black ASA, alluminium and lens in PC

Power supply: 10-30VDC Low consumption: 22W Beam span at 550m (1804ft) Luminous intensity: 70.000 Cd Lighting power: 1070 lm

Long lifespan

Vibrations resistant 355° rotation / 90° Tilt

Temperatures:  $-30^{\circ}$ C ( $-22^{\circ}$ F) +  $70^{\circ}$ C ( $+158^{\circ}$ F)

Weight: 1,6kg (3.53lbs)

Dimensions: 160 x 193 x H 140mm (6.2 x 7.6 x 5.5in) Certification: EN60945 (does not disturb AIS & VHF)

### **ROTATION PERFORMANCE:**







#### MOTORIZED LED SEARCHLIGHT

## **OPERATION:**

To connect DC power 12V or 24V,

Press the on/off button to switch on or off AVAL.

Operate directions of the light beam with the direction joystick.



### WIRED REMOTE CONTROL







0.9 [23]

3.1 [80] 3.9 [100]





# **DIMENSIONS:**

Unit: inch [mm]