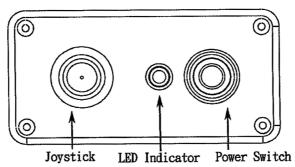

## **OPERATION:**

To connect DC power 12V or 24V,

Press the on/off button to switch on or off AVAL.

Operate directions of the light beam with the direction joystick.

### WIRED REMOTE CONTROL

0.9 [23]

3.1 [80] 3.9 [100]