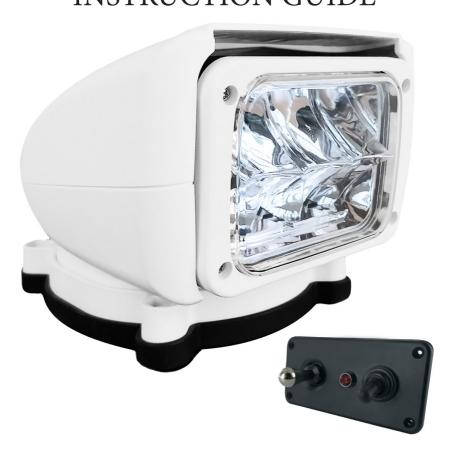

#### MOTORIZED LED SEARCHLIGHT

#### **FEATURES:**

Led Ligthing

Wired remote controller

UV ray and Saltwater resistant

Robust searchlight made of black ASA, alluminium and lens in PC

Power supply: 10-30VDC Low consumption: 22W Beam span at 550m (1804ft) Luminous intensity: 70.000 Cd Lighting power: 1070 lm

Long lifespan

Vibrations resistant 355° rotation / 90° Tilt

Temperatures:  $-30^{\circ}$ C ( $-22^{\circ}$ F) +  $70^{\circ}$ C ( $+158^{\circ}$ F)

Weight: 1,6kg (3.53lbs)

Dimensions: 160 x 193 x H 140mm (6.2 x 7.6 x 5.5in) Certification: EN60945 (does not disturb AIS & VHF)

## **OPERATION:**

To connect DC power 12V or 24V,

Press the on/off button to switch on or off AVAL.

Operate directions of the light beam with the direction joystick.