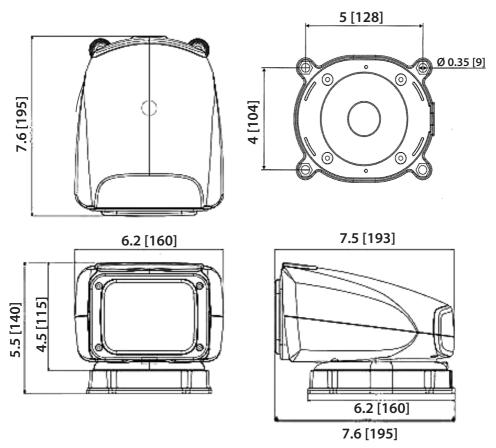

Long lifespan

Vibrations resistant 355° rotation / 90° Tilt

Temperatures:  $-30^{\circ}$ C ( $-22^{\circ}$ F) +  $70^{\circ}$ C ( $+158^{\circ}$ F)

Weight: 1,6kg (3.53lbs)

Dimensions: 160 x 193 x H 140mm (6.2 x 7.6 x 5.5in) Certification: EN60945 (does not disturb AIS & VHF)

# **DIMENSIONS:**

Unit: inch [mm]