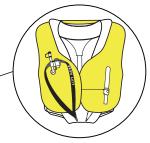

The two lights bond directly onto the underside of the inflatable part of your lifejacket.

The Lume-On™ can only be attached to lifejackets with a separate inflatable and cover construction.

**3.** Turn the bladder over, you do NOT need to remove the bladder from lifejacket.

4. Remove one of the Lume-On™ stickers from the packaging, remove the backing paper. Stick the Lume-On™ to the bladder in a position:

- a. Clear of any toggles or straps.
- b. Clear of any bladder folds or creases.
- c. Where it will make contact with the water when inflated.

Ensure the positioning will not affect the packing of your bladder. Repeat process for the other side.

5. Stick each Lume-On  $^{\rm IM}$  to the bottom of the back of the bladder lobe, in the area pictured.