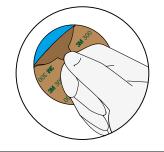

4. Remove one of the Lume-On™ stickers from the packaging, remove the backing paper. Stick the Lume-On™ to the bladder in a position:

- a. Clear of any toggles or straps.
- b. Clear of any bladder folds or creases.
- c. Where it will make contact with the water when inflated.