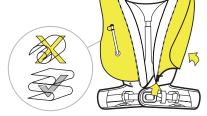

Ensure the positioning will not affect the packing of your bladder. Repeat process for the other side.

5. Stick each Lume-On  $^{\rm IM}$  to the bottom of the back of the bladder lobe, in the area pictured.

Press firmly.

**6.** Make sure the Lume-on is well stuck on the bladder by applying finger pressure all around the sticker.

**7.** Leave the jacket for 24 hours to let the sticker adhere to the bladder before re-packing.