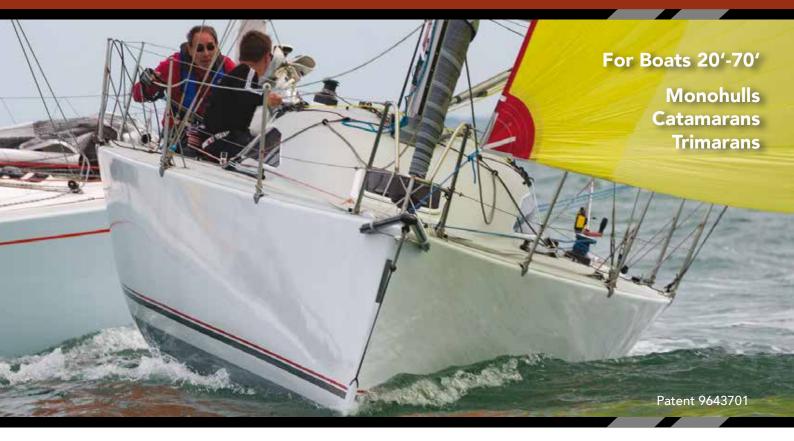

# ADJUSTABLE BOWSPRIT

### WHEN PERFORMANCE MAKES A DIFFERENCE.

Our hinge mount installation and adjustable bobstay means you can adjust the sail luff tension from the cockpit, giving you ultimate control when open ocean sailing or rounding the race marks.

- Made from Carbon Fiber
- For Asymmetrical Spinnakers and Code 0
- Very light and does not obstruct the deck or anchor locker
- Easily installed with a hinge attachment and adjustable bobstay
- Attaching and detaching sails and furlers when in upright position for easier and safer use
- Trim and adjust luff tension from the cockpit via a control line
- Choice of installation below deck, on deck or on anchor roller
- Can be removed if required either quick release pins or bolts
- Stow upright against pulpit at the dock means no extra dock fees!