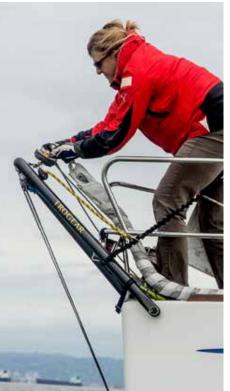

### WHEN PERFORMANCE MAKES A DIFFERENCE.

Our hinge mount installation and adjustable bobstay means you can adjust the sail luff tension from the cockpit, giving you ultimate control when open ocean sailing or rounding the race marks.

- Made from Carbon Fiber
- For Asymmetrical Spinnakers and Code 0
- Very light and does not obstruct the deck or anchor locker
- Easily installed with a hinge attachment and adjustable bobstay
- Attaching and detaching sails and furlers when in upright position for easier and safer use
- Trim and adjust luff tension from the cockpit via a control line
- Choice of installation below deck, on deck or on anchor roller
- Can be removed if required either quick release pins or bolts
- Stow upright against pulpit at the dock means no extra dock fees!