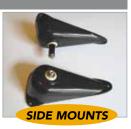

Side Mounts - carbon fiber: Suitable for yachts with narrow bow angles including trimarans. The bowpsrit attachment point is moved forward offering more extension past the bow.

Deck or bow roller mounting: Our U brackets or SS roller brackets are ideal for boats that have bow anchor rollers or obstructions inside the bow. Brackets sets for Catamarans are also available.

### **CUSTOM BRACKET SETS & SIDE MOUNTS**