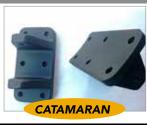

Side Mounts - carbon fiber: Suitable for yachts with narrow bow angles including trimarans. The bowpsrit attachment point is moved forward offering more extension past the bow.

Deck or bow roller mounting: Our U brackets or SS roller brackets are ideal for boats that have bow anchor rollers or obstructions inside the bow. Brackets sets for Catamarans are also available.

### **CUSTOM BRACKET SETS & SIDE MOUNTS**