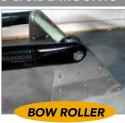

Side Mounts - carbon fiber: Suitable for yachts with narrow bow angles including trimarans. The bowpsrit attachment point is moved forward offering more extension past the bow.

Deck or bow roller mounting: Our U brackets or SS roller brackets are ideal for boats that have bow anchor rollers or obstructions inside the bow. Brackets sets for Catamarans are also available.