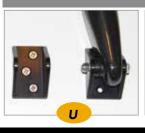

### What installation method is best?

Through hull: Perfect when you want to keep your deck clear and there are no obstructions inside the bow. We recommend this as it is the strongest installation method.

Side Mounts - carbon fiber: Suitable for yachts with narrow bow angles including trimarans. The bowpsrit attachment point is moved forward offering more extension past the bow.

Deck or bow roller mounting: Our U brackets or SS roller brackets are ideal for boats that have bow anchor rollers or obstructions inside the bow. Brackets sets for Catamarans are also available.